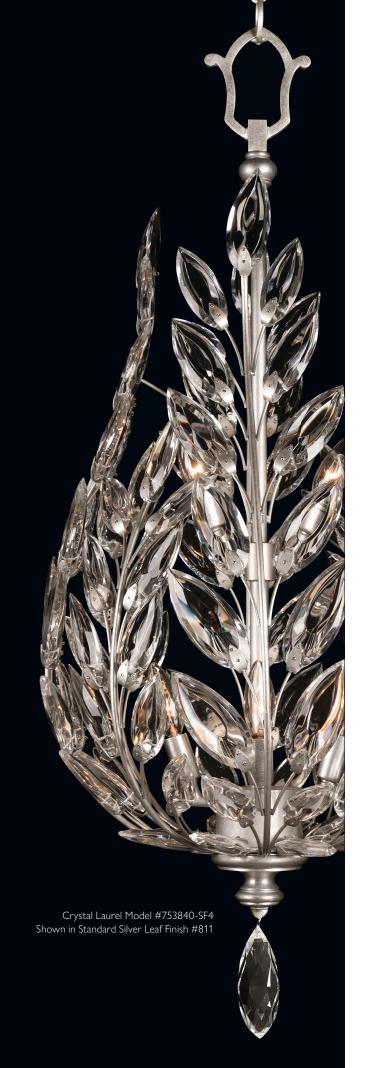

## Hand Applied In-line Finishes

Mottled Gold #547 A Midsummer Nights Dream

Platinized Silver Leaf #701 Portobello Road

Warm Muted Silver Leaf #810 Beveled Arcs

Standard Silver Leaf #811 Lily Buds

Antique Taupe/Silver Leaf Accents #862 Crystal Laurel

Antiqued Warm Gold Leaf #865 Crystal Laurel

Muted Gold Leaf #866 Beveled Arcs

Burnished Gold Leaf / Subtle Brown Highlights #885 Allegretto

Standard Black Iron #1018 Delphi

We have made every effort to accurately represent the character of our finishes however, due to printing process there may be variations. In addition, there may be variations in handmade finishes. To request a sample, please contact your Territory Manager or send an email to customerservice@finearthl.com © 2021 Fine Art Handcrafted Lighting. All Rights Reserved.